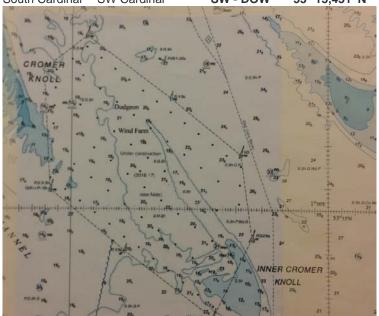

The anchor locations are marked by orange buoys. The diameter of the anchor spread will be 1.0 to 2.0 nautical miles

Boundaries of this zone between Cromer Knoll and Inner Cromer Knoll are identified by 7 buoys in the below listed positions;

The Cardinal buoys will be installed at the following locations:

| Mark           | Location            | Name         | Latitude        | Longitude    | Status    | Flash Character   |
|----------------|---------------------|--------------|-----------------|--------------|-----------|-------------------|
| North Cardinal | NW Cardinal         | N-DOW        | 53° 19,102' N   | 1° 20,592' E | Temporary | Q                 |
| Special Mark   | Special Mark North  | DOW - SM - N | 53° 17,631' N   | 1° 23,919' E | Temporary | FI.Y.5s           |
| North Cardinal | North East Cardinal | NE - DOW     | 53° 16,277' N   | 1° 26,691' E | Temporary | VQ                |
| East Cardinal  | East Cardinal       | E- DOW       | 53° 14,320' N   | 1° 27,123' E | Temporary | VQ(3).5s          |
| South Cardinal | SE Cardinal         | S - DUDGEON  | l 53° 12,470' N | 1° 25,617' E | Permanent | VQ(6) long Fl.10s |
| Special Mark   | Special Mark South  | DOW - SM - S | 53° 14,012' N   | 1° 22,132' E | Temporary | Fl.Y.5s           |
| South Cardinal | SW Cardinal         | SW - DOW     | 53° 15,451' N   | 1° 19,188' E | Temporary | Q(6) long Fl.15s  |